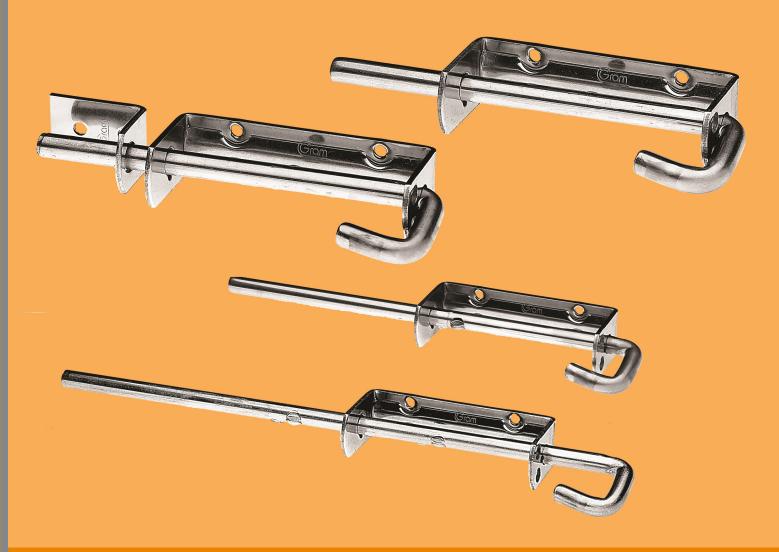

## **Stainless Steel Gate Hardware**

Made in New Zealand

Self Closing Gate Latch

With Standard Striker

Heavy Duty Striker

Heavy Duty Striker Extended Length

Heavy Duty Striker Extended Length with Turn up

Extension Handle with Fastener

Made from Rust Resistant Stainless Steel 304L Grade