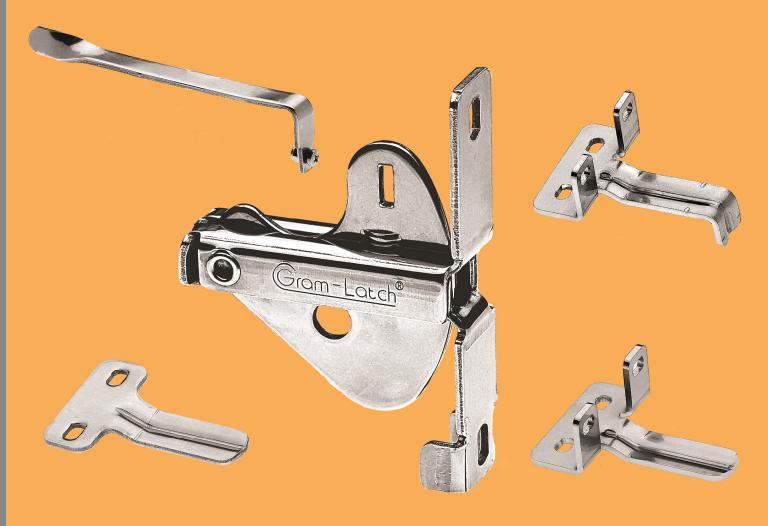

## **Stainless Steel Gate Hardware**

Made in New Zealand

Self Closing Gate Latch

With Standard Striker

Heavy Duty Striker

Heavy Duty Striker Extended Length

Heavy Duty Striker Extended Length with Turn up

Extension Handle with Fastener

Made from Rust Resistant Stainless Steel 304L Grade